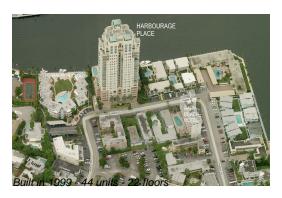

## **Building Information**

Number of units: 44
Number of active listings for rent: 2
Number of active listings for sale: 5
Building inventory for sale: 11%
Number of sales over the last 12 months: 0
Number of sales over the last 6 months: 0
Number of sales over the last 3 months: 0