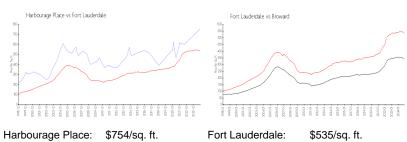

## **Market Information**

Fort Lauderdale: \$535/sq. ft. Broward: \$334/sq. ft.