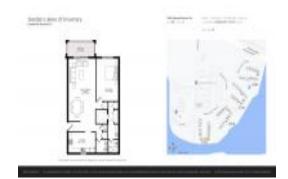

# Unit 3280 Spanish Moss Ter # 106 - Garden Lakes of Inverrary (1 to 4)

3280 Spanish Moss Ter # 106 - 3280 Spanish Moss Ter, Lauderhill, FL, Broward 33319

#### **Unit Information**

A11695848 MLS Number: Active Status: 1,000 Sq ft. Size:

Bedrooms: Full Bathrooms: Half Bathrooms:

Parking Spaces: 1 Space, Guest Parking

View:

List Price: \$110,000 List PPSF: \$110 Valuated Price: \$88,000 Valuated PPSF: