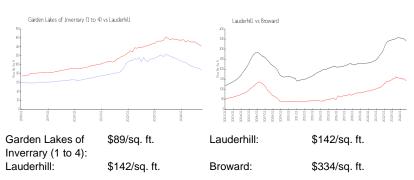

#### **Market Information**

### **Inventory for Sale**

Garden Lakes of Inverrary (1 to 4) 10% Lauderhill 6% Broward 5%

## Avg. Time to Close Over Last 12 Months

Garden Lakes of Inverrary (1 to 4) 74 days Lauderhill 82 days Broward 76 days