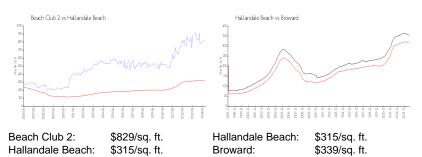

### **Market Information**

## Inventory for Sale

| Beach Club 2     | 7% |
|------------------|----|
| Hallandale Beach | 5% |
| Broward          | 4% |

### Avg. Time to Close Over Last 12 Months

| Beach Club 2     | 90 days |
|------------------|---------|
| Hallandale Beach | 80 days |
| Broward          | 74 days |

Built in 2006 - 483 units - 51 floors