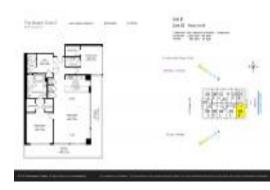

# Unit 4402 - Beach Club 2

4402 - 1830 S Ocean Dr, Hallandale Beach, FL, Broward 33009

#### **Unit Information**

| MLS Number:<br>Status:<br>Size:<br>Bedrooms:<br>Full Bathrooms:<br>Half Bathrooms:<br>Parking Spaces: | A11695939<br>Active<br>2,065 Sq ft.<br>3<br>3 |
|-------------------------------------------------------------------------------------------------------|-----------------------------------------------|
| View:<br>Rental Price:<br>List PPSF:<br>Valuated Price:<br>Valuated PPSF:                             | \$13,000<br>\$6<br>\$2,160,000<br>\$1,046     |