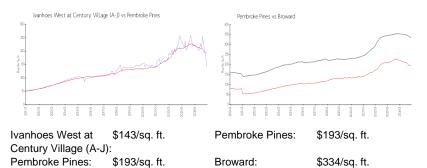

#### **Inventory for Sale**

Ivanhoes West at Century Village (A-J) Pembroke Pines Broward

4% 4%

5%