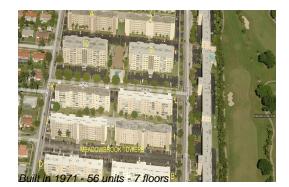

# **Building Information**

| Number of units:                         | 56 |
|------------------------------------------|----|
| Number of active listings for rent:      | 0  |
| Number of active listings for sale:      | 2  |
| Building inventory for sale:             | 3% |
| Number of sales over the last 12 months: | 0  |
| Number of sales over the last 6 months:  | 0  |
| Number of sales over the last 3 months:  | 0  |
|                                          |    |