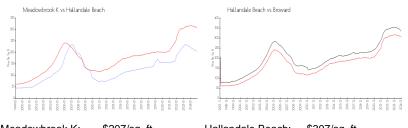

### **Market Information**

| Meadowbrook K:    | \$207/sq. ft. | Hallandale Beach: | \$307/sq. ft. |
|-------------------|---------------|-------------------|---------------|
| Hallandale Beach: | \$307/sq. ft. | Broward:          | \$334/sq. ft. |