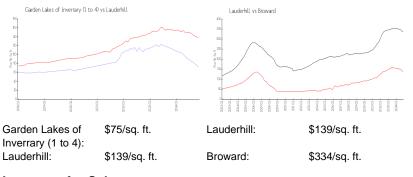

# **Market Information**

## **Inventory for Sale**

| Garden Lakes of Inverrary (1 to 4) | 10% |
|------------------------------------|-----|
| Lauderhill                         | 6%  |
| Broward                            | 5%  |

#### Avg. Time to Close Over Last 12 Months

| Garden Lakes of Inverrary (1 to 4) | 93 days |
|------------------------------------|---------|
| Lauderhill                         | 82 days |
| Broward                            | 78 days |