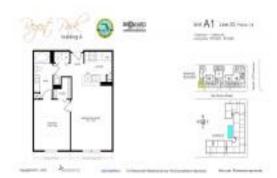

# Unit 203 - Regent Park A

203 - 1919 Van Buren St, Hollywood Beach, FL, Broward 33020

## **Unit Information**

| MLS Number:<br>Status:<br>Size:<br>Bedrooms:<br>Full Bathrooms:<br>Half Bathrooms: | A11696282<br>Active<br>736 Sq ft.<br>1<br>1 |
|------------------------------------------------------------------------------------|---------------------------------------------|
| Parking Spaces:<br>View:                                                           | 1 Space, Covered Parking                    |
| Rental Price:<br>List PPSF:<br>Valuated Price:<br>Valuated PPSF:                   | \$1,900<br>\$3<br>\$208,000<br>\$283        |