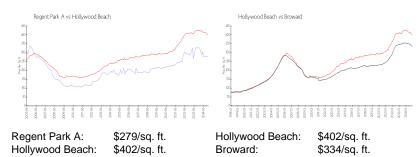

#### **Inventory for Sale**

| Regent Park A   | 9% |
|-----------------|----|
| Hollywood Beach | 7% |
| Broward         | 5% |

## Avg. Time to Close Over Last 12 Months

| Regent Park A   | 92 days |
|-----------------|---------|
| Hollywood Beach | 91 days |
| Broward         | 78 days |