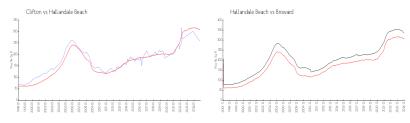

#### **Market Information**

Clifton: \$259/sq. ft. Hallandale Beach: \$307/sq. ft. Hallandale Beach: \$307/sq. ft. Broward: \$334/sq. ft.