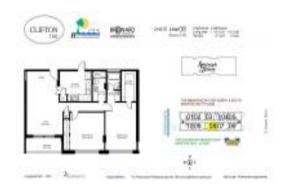

# Unit 708 - Clifton

708 - 3161 S Ocean Dr, Hallandale Beach, FL, Broward 33009

#### **Unit Information**

 MLS Number:
 A11696325

 Status:
 Active

 Size:
 1,092 Sq ft.

Bedrooms: 2 Full Bathrooms: 2

Half Bathrooms:

Parking Spaces: 1 Space, Guest Parking

 View:
 \$288,000