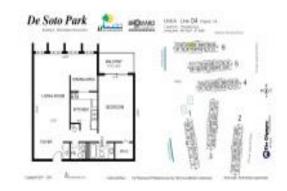

#### **Unit Information**

 MLS Number:
 A11696328

 Status:
 Active

 Size:
 924 Sq ft.

 Bedrooms:
 2

 Full Bathrooms:
 1

Full Bathrooms: Half Bathrooms:

Parking Spaces: 1 Space, Assigned Parking, Detached

 View:
 Garden View

 Rental Price:
 \$2,400

 List PPSF:
 \$3

 Valuated Price:
 \$207,000

 Valuated PPSF:
 \$220

The above valuated price is a baseline figure that does not take into account any specific renovation, upgrade, split, merge, or deterioration of the unit.