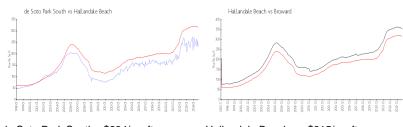

## **Market Information**

de Soto Park South: \$234/sq. ft. Hallandale Beach: \$315/sq. ft. Broward: \$339/sq. ft.