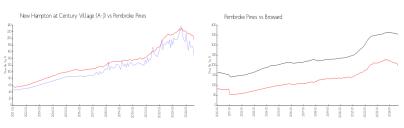

#### **Market Information**

New Hampton at \$150/sq. ft.

Century Village (A-J):

Pembroke Pines: \$197/sq. ft.

Pembroke Pines: \$197/sq. ft.

Broward: \$339/sq. ft.