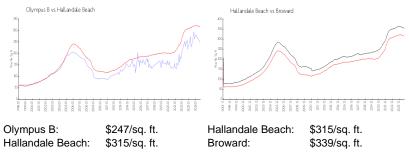

## **Market Information**

#### **Inventory for Sale**

| Olympus B        | 8% |
|------------------|----|
| Hallandale Beach | 5% |
| Broward          | 4% |

## Avg. Time to Close Over Last 12 Months

| Olympus B        | 105 days |
|------------------|----------|
| Hallandale Beach | 80 days  |
| Broward          | 74 days  |

The Olympur B

Unit Line 10 Provid-