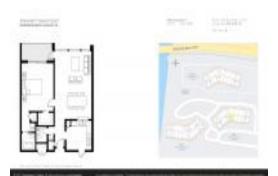

#### **Unit Information**

 MLS Number:
 A11696411

 Status:
 Active

 Size:
 672 Sq ft.

 Bedrooms:
 1

Full Bathrooms:

Half Bathrooms: Parking Spaces:

View:

 Rental Price:
 \$2,200

 List PPSF:
 \$3

 Valuated Price:
 \$201,000

 Valuated PPSF:
 \$299

The above valuated price is a baseline figure that does not take into account any specific renovation, upgrade, split, merge, or deterioration of the unit.