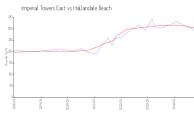

#### **Market Information**

Imperial Towers

\$295/sq. ft.

Hallandale Beach: \$307/sq. ft.

East:

Hallandale Beach: \$307/sq. ft.

Broward: \$334/sq. ft.