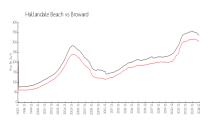

#### **Market Information**

Imperial Towers

\$295/sq. ft.

Hallandale Beach: \$307/sq. ft.

East:

Hallandale Beach: \$307/sq. ft.

Broward: \$334/sq. ft.