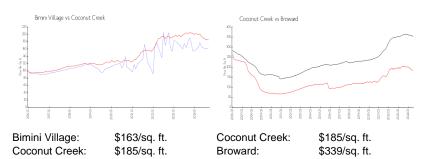

#### **Inventory for Sale**

 Bimini Village
 3%

 Coconut Creek
 4%

 Broward
 4%

## Avg. Time to Close Over Last 12 Months

Bimini Village 55 days Coconut Creek 66 days Broward 74 days