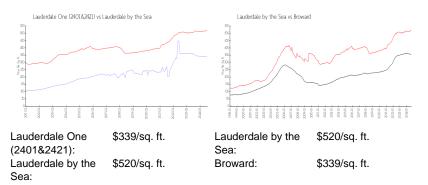

# **Inventory for Sale**

| Lauderdale One (2401&2421) | 7% |
|----------------------------|----|
| Lauderdale by the Sea      | 3% |
| Broward                    | 4% |

# Avg. Time to Close Over Last 12 Months

| Lauderdale One (2401&2421) | 88 days |
|----------------------------|---------|
| Lauderdale by the Sea      | 91 days |
| Broward                    | 74 days |