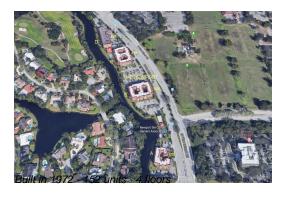

# Unit 305C - Newport (A B C & D)

305C - 405 S Pine Island Rd, Plantation, FL, Broward 33324

#### **Building Information**

Number of units: 152 Number of active listings for rent: 0 Number of active listings for sale: 3 Building inventory for sale: 1% Number of sales over the last 12 months: Number of sales over the last 6 months: Number of sales over the last 3 months: