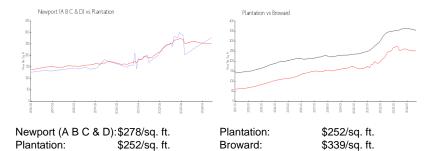

#### **Inventory for Sale**

Newport (A B C & D) 2% **Plantation** 1% **Broward** 

## Avg. Time to Close Over Last 12 Months

Newport (A B C & D) 74 days Plantation 59 days **Broward** 74 days