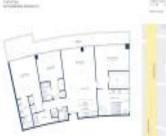

# Unit N206 - Auberge Residences (North & South)

N206 - 2200 N Ocean Blvd, Fort Lauderdale, FL, Broward 33305

#### **Unit Information**

| MLS Number:                                                             | A11696648                                        |
|-------------------------------------------------------------------------|--------------------------------------------------|
| Status:                                                                 | Active                                           |
| Size:                                                                   | 2,071 Sq ft.                                     |
| Bedrooms:                                                               | 3                                                |
| Full Bathrooms:                                                         | 3                                                |
| Half Bathrooms:                                                         | 1                                                |
| Parking Spaces:                                                         | 2 Or More Spaces,Valet Parking                   |
| View:<br>List Price:<br>List PPSF:<br>Valuated Price:<br>Valuated PPSF: | \$3,150,000<br>\$1,521<br>\$3,212,000<br>\$1,551 |