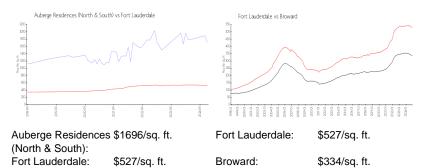

sales over the last 3 months:  | 2   |
|                                          |     |

#### **Building Association Information**

Auberge Beach Residences Address: 2200 N Ocean Blvd, Fort Lauderdale, FL 33305 Phone: +1 754-900-4068

https://aubergebeach.com/

#### **Recent Sales**

| Unit #     | Size        | Closing Date | Sale Price   | PPSF    |
|------------|-------------|--------------|--------------|---------|
| N704       | 1,895 sq ft | Jan 2025     | \$2,875,000  | \$1,517 |
| S1501      | 3,500 sq ft | Nov 2024     | \$6,495,000  | \$1,856 |
| S303       | 2,787 sq ft | Aug 2024     | \$3,500,000  | \$1,256 |
| S2201      | 5,054 sq ft | Apr 2024     | \$10,104,000 | \$1,999 |
| S1805-1806 | 4,251 sq ft | Mar 2024     | \$7,150,000  | \$1,682 |

#### **Market Information**



19%

6%

### Inventory for Sale

Auberge Residences (North & South) Fort Lauderdale







## Avg. Time to Close Over Last 12 Months

| Auberge Residences (North & South) | 164 days |
|------------------------------------|----------|
| Fort Lauderdale                    | 89 days  |
| Broward                            | 78 days  |