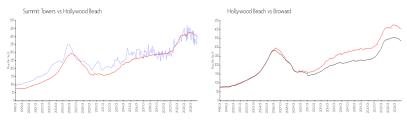

#### **Market Information**

Summit Towers: \$411/sq. ft. Hollywood Beach: \$402/sq. ft. Hollywood Beach: \$402/sq. ft. Broward: \$334/sq. ft.