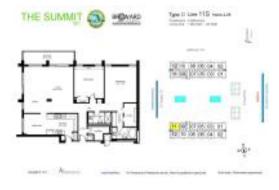

#### **Unit Information**

 MLS Number:
 A11696703

 Status:
 Active

 Size:
 1,660 Sq ft.

Bedrooms: 2 Full Bathrooms: 2

Half Bathrooms:

Parking Spaces: 2 Or More Spaces, Assigned

Parking, Covered Parking

View:

 List Price:
 \$599,777

 List PPSF:
 \$361

 Valuated Price:
 \$630,000

 Valuated PPSF:
 \$403

The above valuated price is a baseline figure that does not take into account any specific renovation, upgrade, split, merge, or deterioration of the unit.