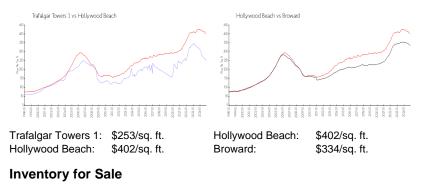

### Market Information

| Trafalgar Towers 1 | 13% |
|--------------------|-----|
| Hollywood Beach    | 7%  |
| Broward            | 5%  |