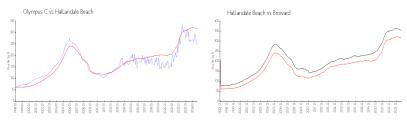

#### **Market Information**

Olympus C: \$248/sq. ft. Hallandale Beach: \$315/sq. ft. Hallandale Beach: \$315/sq. ft. Broward: \$339/sq. ft.