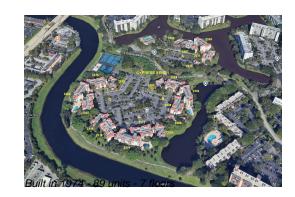

# Unit 2326 S Cypress Bend Dr # 218 - Cypress Bend I D

2326 S Cypress Bend Dr # 218 - 2320 S Cypress Bend Dr, Pompano Beach, FL, Broward 33069

## **Building Information**

| Number of units:                         | 89 |
|------------------------------------------|----|
| Number of active listings for rent:      | 0  |
| Number of active listings for sale:      | 3  |
| Building inventory for sale:             | 3% |
| Number of sales over the last 12 months: | 4  |
| Number of sales over the last 6 months:  | 0  |
| Number of sales over the last 3 months:  | 0  |
|                                          |    |