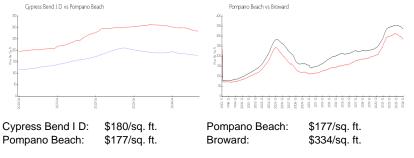

# Inventory for Sale

Cypress Bend I D

3%

| Pompano Beach | 5% |
|---------------|----|
| Broward       | 5% |

# Avg. Time to Close Over Last 12 Months

| Cypress Bend I D | 55 days |
|------------------|---------|
| Pompano Beach    | 80 days |
| Broward          | 78 days |