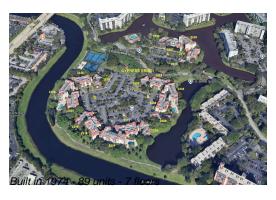

# **Building Information**

Number of units:89Number of active listings for rent:0Number of active listings for sale:5Building inventory for sale:5%Number of sales over the last 12 months:6Number of sales over the last 6 months:0Number of sales over the last 3 months:0