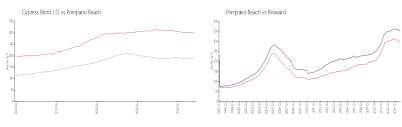

#### **Market Information**

Cypress Bend I D: \$189/sq. ft. Pompano Beach: \$299/sq. ft. Pompano Beach: \$299/sq. ft. Broward: \$339/sq. ft.