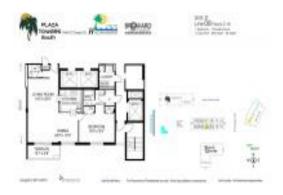

#### **Unit Information**

 MLS Number:
 A11696911

 Status:
 Active

 Size:
 965 Sq ft.

 Bedrooms:
 2

 Full Bathrooms:
 1

 Half Bathrooms:
 1

 Parking Spaces:
 1 Space