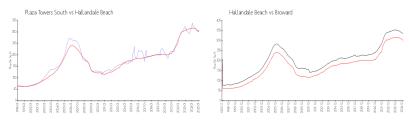

## **Market Information**

Plaza Towers South: \$315/sq. ft. Hallandale Beach: \$303/sq. ft. Hallandale Beach: \$303/sq. ft. Broward: \$324/sq. ft.

## **Inventory for Sale**

Plaza Towers South 7% Hallandale Beach 7% Broward 5%

#### Avg. Time to Close Over Last 12 Months

Plaza Towers South 113 days Hallandale Beach 89 days Broward 84 days