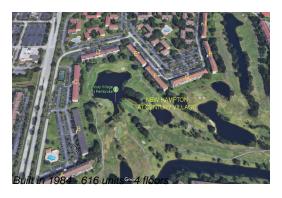

Number of units: 616
Number of active listings for rent: 0
Number of active listings for sale: 29
Building inventory for sale: 4%
Number of sales over the last 12 months: 25
Number of sales over the last 6 months: 13
Number of sales over the last 3 months: 5