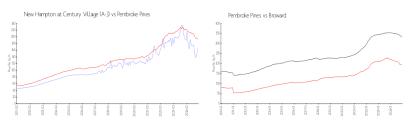

### **Market Information**

New Hampton at \$168/sq. ft.

Century Village (A-J):

Pembroke Pines: \$193/sq. ft.

Pembroke Pines: \$193/sq. ft.

Broward: \$334/sq. ft.