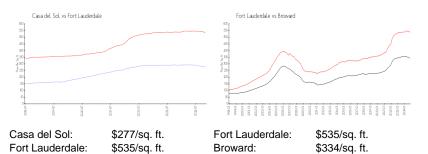

#### **Market Information**

| Casa del Sol    | 13% |
|-----------------|-----|
| Fort Lauderdale | 6%  |
| Broward         | 5%  |