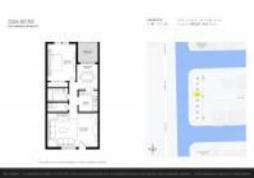

# Unit 205 - Casa del Sol

205 - 1400 NE 57 St, Fort Lauderdale, FL, Broward 33334

### **Unit Information**

| MLS Number:<br>Status: | A11697804<br>Active    |
|------------------------|------------------------|
| Size:                  | 750 Sq ft.             |
| Bedrooms:              | 1                      |
| Full Bathrooms:        | 1                      |
| Half Bathrooms:        |                        |
| Parking Spaces:        | 1 Space, Guest Parking |
| View:                  |                        |
| List Price:            | \$219,000              |
| List PPSF:             | \$292                  |
| Valuated Price:        | \$208,000              |
| Valuated PPSF:         | \$277                  |