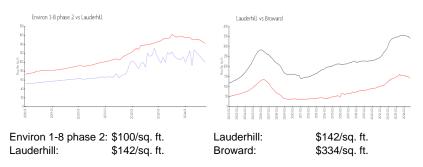

#### **Inventory for Sale**

| Environ 1-8 phase 2 | 9% |
|---------------------|----|
| Lauderhill          | 6% |
| Broward             | 5% |