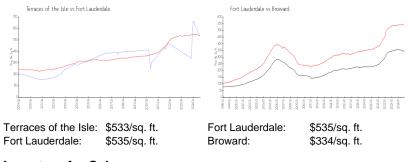

## **Inventory for Sale**

| Terraces of the Isle | 14% |
|----------------------|-----|
| Fort Lauderdale      | 6%  |
| Broward              | 5%  |

## Avg. Time to Close Over Last 12 Months

| Terraces of the Isle | 52 days |
|----------------------|---------|
| Fort Lauderdale      | 89 days |
| Broward              | 76 days |

inner ( 16. 14 🕢 🖻

ter in the second