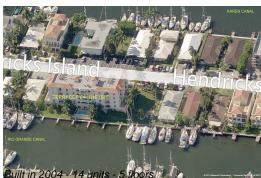

# Unit 10 - Terraces of the Isle

10 - 110 Hendricks Isle Dr, Fort Lauderdale, FL, Broward 33301

## **Building Information**

| Number of units:                         | 14 |
|------------------------------------------|----|
| Number of active listings for rent:      |    |
| Number of active listings for sale:      | 2  |
| Building inventory for sale:             |    |
| Number of sales over the last 12 months: | 2  |
| Number of sales over the last 6 months:  | 0  |
| Number of sales over the last 3 months:  | 0  |