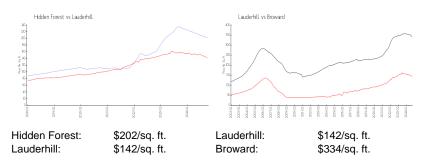

#### **Market Information**

#### **Inventory for Sale**

| Hidden Forest | 1% |
|---------------|----|
| Lauderhill    | 6% |
| Broward       | 5% |

# Avg. Time to Close Over Last 12 Months

| Hidden Forest | 33 days |
|---------------|---------|
| Lauderhill    | 82 days |
| Broward       | 76 days |