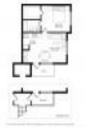

### **Unit Information**

| MLS Number:<br>Status:<br>Size:<br>Bedrooms:<br>Full Bathrooms:<br>Half Bathrooms: | A11698485<br>Active<br>600 Sq ft.<br>1<br>1 |
|------------------------------------------------------------------------------------|---------------------------------------------|
| Parking Spaces:<br>View:                                                           | 1 Space                                     |
| List Price:<br>List PPSF:<br>Valuated Price:<br>Valuated PPSF:                     | \$132,000<br>\$220<br>\$120,000<br>\$200    |