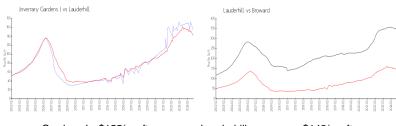

### **Market Information**

Inverrary Gardens I: \$155/sq. ft. Lauderhill: \$142/sq. ft. Lauderhill: \$142/sq. ft. Broward: \$334/sq. ft.