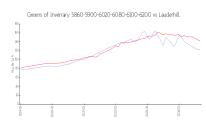

#### **Market Information**

Greens of Inverrary 5\$123/sq. ft. 860-5900-6020-6080 -6100-6200:

Lauderhill: \$142/sq. ft.

Lauderhill: \$142/sq. ft. Broward: \$334/sq. ft.