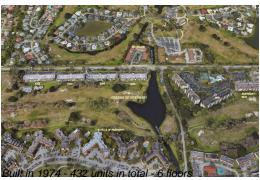

Number of units: 432
Number of active listings for rent: 0
Number of active listings for sale: 23
Building inventory for sale: 5%
Number of sales over the last 12 months: 22
Number of sales over the last 6 months: 7
Number of sales over the last 3 months: 3