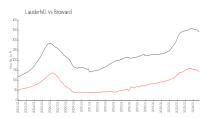

#### **Market Information**

Greens of Inverrary 5\$123/sq. ft. 860-5900-6020-6080 -6100-6200:

Lauderhill: \$142/sq. ft.

Lauderhill: \$142/sq. ft. Broward: \$334/sq. ft.