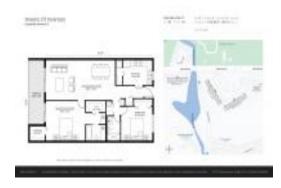

#### **Unit Information**

 MLS Number:
 A11698786

 Status:
 Active

 Size:
 1,100 Sq ft.

 Bedrooms:
 2

Full Bathrooms: 2

Half Bathrooms:

Parking Spaces: 1 Space,2 Or More Spaces

View:

 List Price:
 \$145,000

 List PPSF:
 \$132

 Valuated Price:
 \$140,000

 Valuated PPSF:
 \$127

The above valuated price is a baseline figure that does not take into account any specific renovation, upgrade, split, merge, or deterioration of the unit.