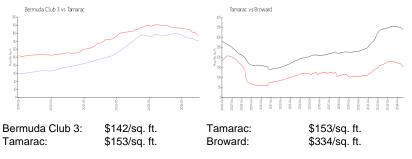

### Avg. Time to Close Over Last 12 Months

| Bermuda Club 3 | 96 days |
|----------------|---------|
| Tamarac        | 73 days |
| Broward        | 76 days |

107.00 CM