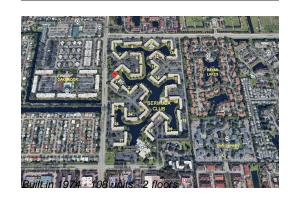

# Unit 6090 NW 64th Ave # 310 - Bermuda Club 3

6090 NW 64th Ave # 310 - 6300 NW 62 St, Tamarac, FL, Broward 33319

### **Building Information**

| Number of units:                         | 108 |
|------------------------------------------|-----|
| Number of active listings for rent:      | 0   |
| Number of active listings for sale:      | 8   |
| Building inventory for sale:             | 7%  |
| Number of sales over the last 12 months: | 4   |
| Number of sales over the last 6 months:  | 3   |
| Number of sales over the last 3 months:  | 2   |
|                                          |     |