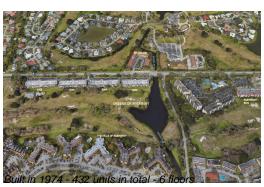

## **Building Information**

Number of units: 432
Number of active listings for rent: 0
Number of active listings for sale: 23
Building inventory for sale: 5%
Number of sales over the last 12 months: 22
Number of sales over the last 6 months: 7
Number of sales over the last 3 months: 3