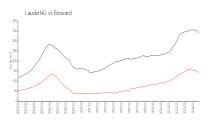

#### **Market Information**

Greens of Inverrary 5\$123/sq. ft. 860-5900-6020-6080 -6100-6200:

Lauderhill: \$142/sq. ft.

Lauderhill: \$142/sq. ft. Broward: \$334/sq. ft.