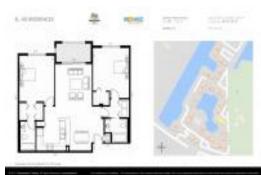

# Unit 2240 E Preserve Way # 206 - El Ad Residences at Miramar

2240 E Preserve Way # 206 - 2160-2440 E Preserve Wy, Miramar, FL, Broward 33025

#### **Unit Information**

| MLS Number:<br>Status:<br>Size:<br>Bedrooms:<br>Full Bathrooms:<br>Half Bathrooms: | A11699729<br>Active<br>977 Sq ft.<br>2<br>2 |
|------------------------------------------------------------------------------------|---------------------------------------------|
| Parking Spaces:                                                                    | Not Assigned                                |
| View:                                                                              | Lake                                        |
| Rental Price:                                                                      | \$2,250                                     |
| List PPSF:                                                                         | \$2                                         |
| Valuated Price:                                                                    | \$321,000                                   |
| Valuated PPSF:                                                                     | \$329                                       |