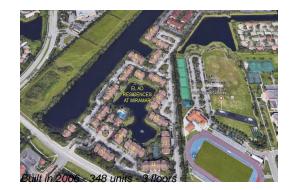

## **Building Information**

| Number of units:                         | 348 |
|------------------------------------------|-----|
| Number of active listings for rent:      | 0   |
| Number of active listings for sale:      | 3   |
| Building inventory for sale:             | 0%  |
| Number of sales over the last 12 months: | 11  |
| Number of sales over the last 6 months:  | 8   |
| Number of sales over the last 3 months:  | 4   |
|                                          |     |

#### **Building Association Information**

El-Ad Residences At Miramar 2480 E Preserve Way Miramar, FL 33025 Phone number (954) 885-8725