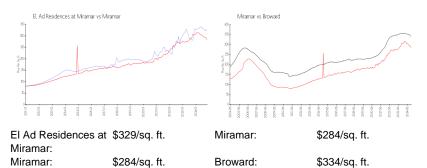

valuated price is a baseline figure that does not take into account any specific renovation, upgrade, split, merge, or deterioration of the unit.

## **Building Information**

| Number of units:                         | 348 |
|------------------------------------------|-----|
| Number of active listings for rent:      | 0   |
| Number of active listings for sale:      | 3   |
| Building inventory for sale:             | 0%  |
| Number of sales over the last 12 months: | 11  |
| Number of sales over the last 6 months:  | 8   |
| Number of sales over the last 3 months:  | 4   |
|                                          |     |

#### **Building Association Information**

El-Ad Residences At Miramar 2480 E Preserve Way Miramar, FL 33025 Phone number (954) 885-8725

# **Market Information**



#### **Inventory for Sale**

| EI Ad Residences at Miramar | 1% |
|-----------------------------|----|
| Miramar                     | 1% |
| Broward                     | 5% |

## Avg. Time to Close Over Last 12 Months

| El Ad Residences at Miramar | 36 days |
|-----------------------------|---------|
| Miramar                     | 51 days |
| Broward                     | 76 days |