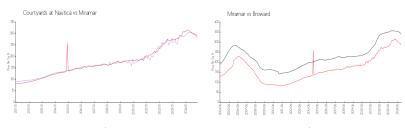

#### **Market Information**

Courtyards at \$291/sq. ft. Miramar: \$284/sq. ft.

Nautica:

Miramar: \$284/sq. ft. Broward: \$334/sq. ft.