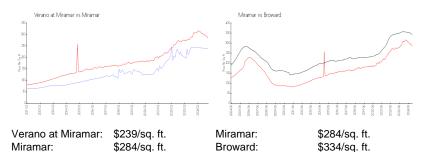

# **Market Information**

#### Inventory for Sale

| Verano at Miramar | 3% |
|-------------------|----|
| Miramar           | 1% |
| Broward           | 5% |

# Avg. Time to Close Over Last 12 Months

| Verano at Miramar | 57 days |
|-------------------|---------|
| Miramar           | 51 days |
| Broward           | 76 days |