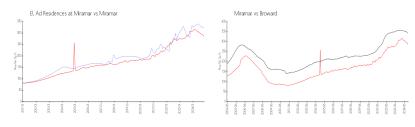

#### **Market Information**

El Ad Residences at \$329/sq. ft. Miramar: \$284/sq. ft.

Miramar:

Miramar: \$284/sq. ft. Broward: \$334/sq. ft.