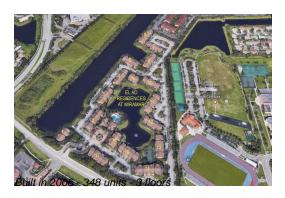

Number of units: 348
Number of active listings for rent: 0
Number of active listings for sale: 3
Building inventory for sale: 0%
Number of sales over the last 12 months: 11
Number of sales over the last 6 months: 8
Number of sales over the last 3 months: 4

### **Building Association Information**

El-Ad Residences At Miramar 2480 E Preserve Way Miramar, FL 33025 Phone number (954) 885-8725