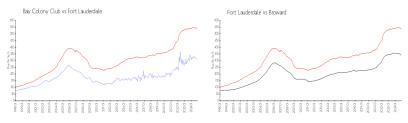

#### **Market Information**

Bay Colony Club: \$312/sq. ft. Fort Lauderdale: \$535/sq. ft. Fort Lauderdale: \$334/sq. ft. Broward: \$334/sq. ft.