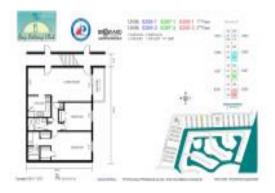

# Unit 6397-3 - Bay Colony Club

6397-3 - 6201-6529 Bay Club Dr, Fort Lauderdale, FL, Broward 3308

#### **Unit Information**

 MLS Number:
 A11701588

 Status:
 Pending

 Size:
 1,200 Sq ft.

Bedrooms: 2 Full Bathrooms: 2

Half Bathrooms:

Parking Spaces: 1 Space,Additional Spaces Available,Assigned Parking

View:

 List Price:
 \$340,000

 List PPSF:
 \$283

 Valuated Price:
 \$404,000

 Valuated PPSF:
 \$337

The above valuated price is a baseline figure that does not take into account any specific renovation, upgrade, split, merge, or deterioration of the unit.