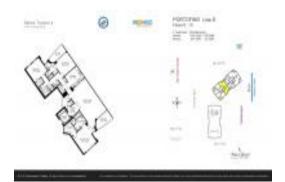

#### **Unit Information**

 MLS Number:
 A11702188

 Status:
 Active

 Size:
 2,130 Sq ft.

Bedrooms: 3
Full Bathrooms: 3
Half Bathrooms: 1

Parking Spaces: 1 Space, Parking-Under Building, Valet

Parking

View: