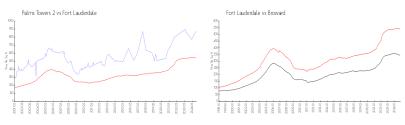

#### **Market Information**

Palms Towers 2: \$875/sq. ft. Fort Lauderdale: \$535/sq. ft. Broward: \$334/sq. ft.