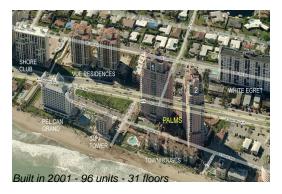

# **Unit 9D - Palms Towers 2**

9D - 2110 N Ocean Blvd, Fort Lauderdale, FL, Broward 33305

## **Building Information**

Number of units: 96
Number of active listings for rent: 5
Number of active listings for sale: 9
Building inventory for sale: 9%
Number of sales over the last 12 months: 4
Number of sales over the last 6 months: 0
Number of sales over the last 3 months: 0