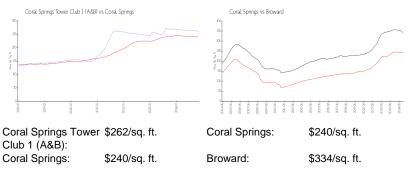

#### **Inventory for Sale**

| Coral Springs Tower Club 1 (A&B) | 1% |
|----------------------------------|----|
| Coral Springs                    | 2% |
| Broward                          | 5% |

## Avg. Time to Close Over Last 12 Months

| Coral Springs Tower Club 1 (A&B) | 39 days |
|----------------------------------|---------|
| Coral Springs                    | 47 days |
| Broward                          | 76 days |