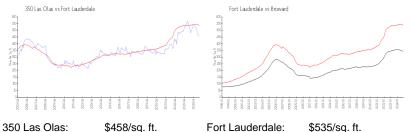

### **Market Information**

| 350 Las Olas:    | \$458/sq. ft. | Fort Lauderdale: | \$535/sq. ft. |
|------------------|---------------|------------------|---------------|
| Fort Lauderdale: | \$535/sq. ft. | Broward:         | \$334/sq. ft. |