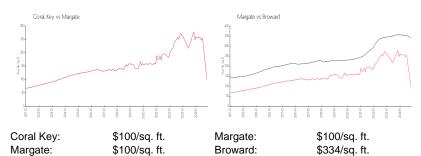

#### **Market Information**

#### **Unit Information**

| MLS Number:<br>Status:<br>Size:<br>Bedrooms:<br>Full Bathrooms:<br>Half Bathrooms: | A11703960<br>Active<br>963 Sq ft.<br>2<br>2 |
|------------------------------------------------------------------------------------|---------------------------------------------|
| Parking Spaces:                                                                    | 1 Space                                     |
| View:                                                                              | Garden View,Lake                            |
| Rental Price:                                                                      | \$1,850                                     |
| List PPSF:                                                                         | \$2                                         |
| Valuated Price:                                                                    | \$96,000                                    |
| Valuated PPSF:                                                                     | \$100                                       |