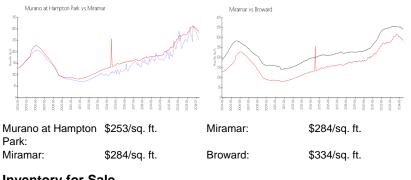

### **Market Information**

#### **Inventory for Sale**

| Murano at Hampton Park | 1% |
|------------------------|----|
| Miramar                | 1% |
| Broward                | 5% |