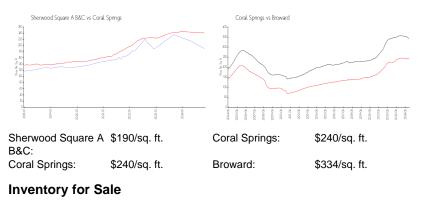

# **Market Information**

| Sherwood Square A B&C | 3% |
|-----------------------|----|
| Coral Springs         | 2% |
| Broward               | 5% |