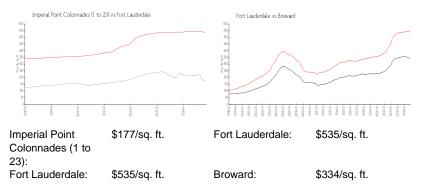

#### **Market Information**

Inventory for Sale

THE OWNER WATER AND

1000

| Imperial Point Colonnades (1 to 23) | 3% |
|-------------------------------------|----|
| Fort Lauderdale                     | 6% |
| Broward                             | 5% |

# Avg. Time to Close Over Last 12 Months

| Imperial Point Colonnades (1 to 23) | 80 days |
|-------------------------------------|---------|
| Fort Lauderdale                     | 89 days |
| Broward                             | 76 days |