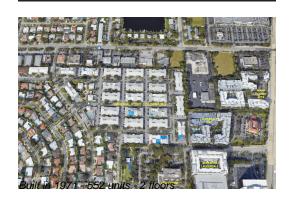

# Unit 6700 NE 22nd Way # 2211 - Imperial Point Colonnades (1 to 23)

6700 NE 22nd Way # 2211 - 2151-2271 NE 68 St, Fort Lauderdale, FL, Broward 33308

## **Building Information**

| 552 |
|-----|
| 0   |
| 18  |
| 3%  |
| 14  |
| 6   |
| 4   |
|     |