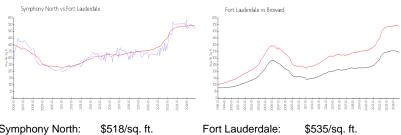

#### **Market Information**

Symphony North: Fort Lauderdale: \$53

| 18/SQ. II. | Fort Lauc |
|------------|-----------|
| 35/sq. ft. | Broward:  |

\$535/sq. ft. \$334/sq. ft.