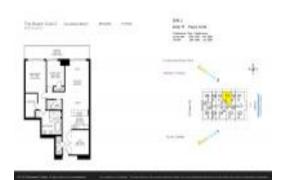

# Unit 4311 - Beach Club 2

4311 - 1830 S Ocean Dr, Hallandale Beach, FL, Broward 33009

#### **Unit Information**

 MLS Number:
 A1637887

 Status:
 Active

 Size:
 1,554 Sq ft.

Bedrooms: 2 Full Bathrooms: 2

Half Bathrooms:

Parking Spaces: 1 Space, Assigned Parking, Valet Parking

View: Intracoastal View, Ocean View