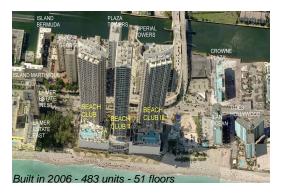

#### **Building Information**

Number of units: 483
Number of active listings for rent: 125
Number of active listings for sale: 23
Building inventory for sale: 4%
Number of sales over the last 12 months: 15
Number of sales over the last 6 months: 7
Number of sales over the last 3 months: 6