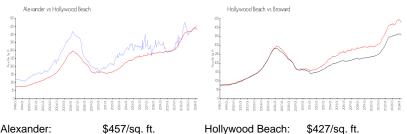

#### **Market Information**

| Alexander.       | ъ́457/sq. п.  | nollywood beach. | ⊅4∠7/sq. π.   |  |
|------------------|---------------|------------------|---------------|--|
| Hollywood Beach: | \$427/sq. ft. | Broward:         | \$348/sq. ft. |  |