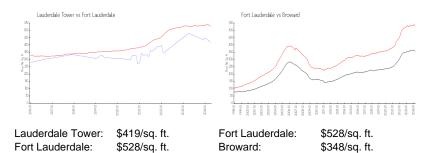

1

 Full Bathrooms:
 1

Full Bathrooms: 1
Half Bathrooms: 0
Parking Spaces: 1 Space
View:

 Rental Price:
 \$1,750

 List PPSF:
 \$2

 Valuated Price:
 \$276,000

 Valuated PPSF:
 \$378

The above valuated price is a baseline figure that does not take into account any specific renovation, upgrade, split, merge, or deterioration of the unit.

## **Building Information**

Number of units: 124
Number of active listings for rent: 0
Number of active listings for sale: 8
Building inventory for sale: 6%
Number of sales over the last 12 months: 6
Number of sales over the last 6 months: 4
Number of sales over the last 3 months: 1

### **Building Association Information**

Lauderdale Tower Condo Address: 2900 NE 30th St, Fort Lauderdale, FL 33306 Phone: +1 954-564-6474

## **Market Information**



# **Inventory for Sale**

Lauderdale Tower6%Fort Lauderdale4%Broward3%

## Avg. Time to Close Over Last 12 Months

Lauderdale Tower 63 days
Fort Lauderdale 76 days
Broward 66 days