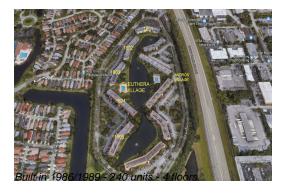

# Unit 1805 Eleuthera Pt # C1 - Eleuthera Village (1801 1802 1803 1804 & 1805)

1805 Eleuthera Pt # C1 - 1801 Eleuthera Pt, Coconut Creek, FL, Broward 33066

The above valuated price is a baseline figure that does not take into account any specific renovation, upgrade, split, merge, or deterioration of the unit.

Number of units: 240 Number of active listings for rent: 0 Number of active listings for sale: Building inventory for sale: 3% Number of sales over the last 12 months: 10 Number of sales over the last 6 months: Number of sales over the last 3 months: