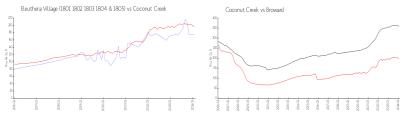

#### **Market Information**

Eleuthera Village \$175/sq. ft. \$197/sq. ft. Coconut Creek:

(1801 1802 1803 1804 & 1805):

Coconut Creek: \$197/sq. ft. Broward: \$348/sq. ft.