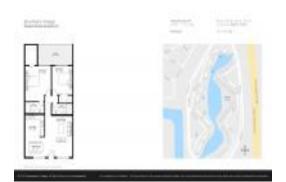

#### **Unit Information**

MLS Number: F10173067 Status: Active Size: 1,155 Sq ft.

Bedrooms: 2 Full Bathrooms: 2 Half Bathrooms: 0

1 Space, Assigned Parking, Guest Parking Parking Spaces:

View:

Rental Price: \$1,350 List PPSF: \$1 \$173,000 Valuated Price: Valuated PPSF: \$173