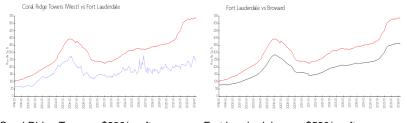

#### **Market Information**

| Coral Ridge Towers | \$238/sq. ft. | Fort Lauderdale: | \$528/sq. ft. |
|--------------------|---------------|------------------|---------------|
| (West):            |               |                  |               |
| Fort Lauderdale:   | \$528/sq. ft. | Broward:         | \$349/sq. ft. |