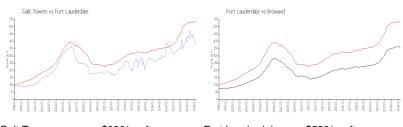

# **Market Information**

Galt Towers: \$390/sq. ft. Fort Lauderdale: \$528/sq. ft. Fort Lauderdale: \$528/sq. ft. Broward: \$348/sq. ft.

### **Inventory for Sale**

**Galt Towers** 3% Fort Lauderdale 4% Broward 3%

### Avg. Time to Close Over Last 12 Months

**Galt Towers** 80 days 76 days Fort Lauderdale Broward 66 days