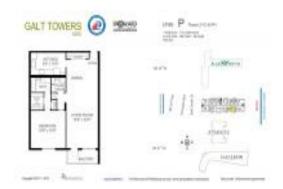

#### **Unit Information**

MLS Number: F10201516 Status: Active Size: 950 Sq ft. Bedrooms: 1

Full Bathrooms: 1 Half Bathrooms: 1 Parking Spaces:

View:

Rental Price: \$1,750 List PPSF: \$2 Valuated Price: \$373,000 Valuated PPSF: \$393